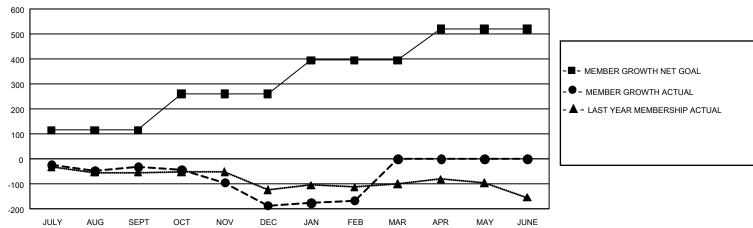

## GOALS AND ACTUAL MEMBERS CUMULATIVE

| DROPPED CLUBS: 5            |     | 113 CLUBS OF 212 ADDED 1 OR MORE          | GENDER DISTRIBUTION        |                |       |
|-----------------------------|-----|-------------------------------------------|----------------------------|----------------|-------|
|                             |     | NEW MEMBERS                               | MALE                       | 4,179 (65.54%) |       |
| DROPPED MEMBERS             |     |                                           | FEMALE                     | 2,197 (34.46%) |       |
| DECEASED                    | 81  |                                           | TOTAL FAMILY UNIT MEMBERS  |                | 1,265 |
| CLUB CANCELLED 60 OTHER 332 |     | CLICK HERE FOR CUMULATIVE MEMBERSHIP DATA | FAMILY MEMBERS PAYING HALF |                | 655   |
| OTHER<br>TOTAL              | 473 |                                           | DUES                       |                |       |

## **GMT MONTHLY MEMBERSHIP PROGRESS REPORT**

VIDEROI III TROONEOO NEI O

Multiple District 22

LOCATION: MARYLAND

GMT CA 1

Results as of: 2/29/2020

| Clubs         |               |           |               | Members               |                       |                         |                                                    |  |  |
|---------------|---------------|-----------|---------------|-----------------------|-----------------------|-------------------------|----------------------------------------------------|--|--|
|               | RESULTS FOR   | 2019-2020 |               | RESULTS FOR 2019-2020 |                       |                         |                                                    |  |  |
| QUARTER       | NEW CLUB GOAL | NEW CLUBS | DROPPED CLUBS | QUARTER MEMB          | ER GROWTH NET<br>GOAL | MEMBER GROWTH<br>ACTUAL | DROPPED<br>MEMBERS ACTUAI<br>(including transfers) |  |  |
| JULY/AUG/SEPT | 3             | 0         | 1             | JULY/AUG/SEPT         | 345                   | 138                     | 160                                                |  |  |
| OCT/NOV/DEC   | 0             | 0         | 4             | OCT/NOV/DEC           | 435                   | 126                     | 250                                                |  |  |
| JAN/FEB/MAR   | 6             | 0         | 0             | JAN/FEB/MAR           | 405                   | 98                      | 64                                                 |  |  |
| APR/MAY/JUNE  | 9             | 0         | 0             | APR/MAY/JUNE          | 375                   | 0                       | 0                                                  |  |  |