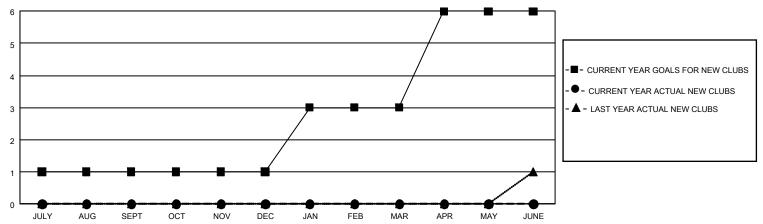

## GOALS AND ACTUAL NEW CLUBS CUMULATIVE

## **GMT MONTHLY MEMBERSHIP PROGRESS REPORT**

VIDEROI III TROONEOO NEI O

Multiple District 22

LOCATION: MARYLAND

GMT CA 1

Results as of: 2/29/2020

| Clubs         |               |           |               | Members               |                       |                         |                                                    |  |  |
|---------------|---------------|-----------|---------------|-----------------------|-----------------------|-------------------------|----------------------------------------------------|--|--|
|               | RESULTS FOR   | 2019-2020 |               | RESULTS FOR 2019-2020 |                       |                         |                                                    |  |  |
| QUARTER       | NEW CLUB GOAL | NEW CLUBS | DROPPED CLUBS | QUARTER MEMB          | ER GROWTH NET<br>GOAL | MEMBER GROWTH<br>ACTUAL | DROPPED<br>MEMBERS ACTUAI<br>(including transfers) |  |  |
| JULY/AUG/SEPT | 3             | 0         | 1             | JULY/AUG/SEPT         | 345                   | 138                     | 160                                                |  |  |
| OCT/NOV/DEC   | 0             | 0         | 4             | OCT/NOV/DEC           | 435                   | 126                     | 250                                                |  |  |
| JAN/FEB/MAR   | 6             | 0         | 0             | JAN/FEB/MAR           | 405                   | 98                      | 64                                                 |  |  |
| APR/MAY/JUNE  | 9             | 0         | 0             | APR/MAY/JUNE          | 375                   | 0                       | 0                                                  |  |  |